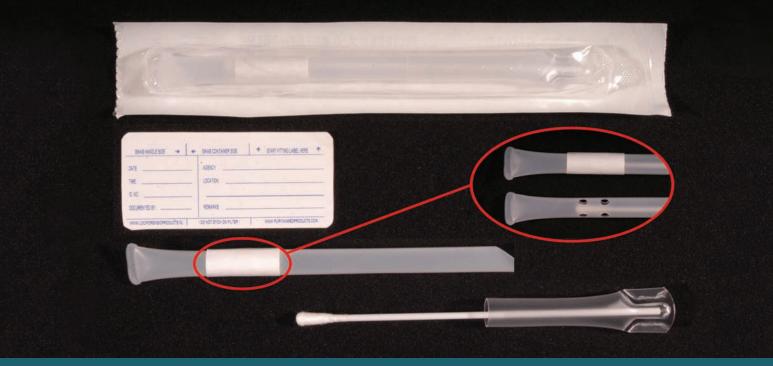

# FAB SWAB Filtered Air Breathable Swab

A swab that protects, air dries, avoids contamination, does not require drying equipment

#### **Protects**

Has a hard shell container that closes tightly, protects entire shaft and the cotton tip of the swab.

#### **Air Dries**

Air dries it with built in Tyvek® breathable filter covering 8 large integrated air holes.

## Optimizes Drying

The design, size and the placement of the filter protected air holes optimizes drying.

### **Avoids Contamination**

No unprotected air holes such as those found in Integriswab, Cap-Shure swab.